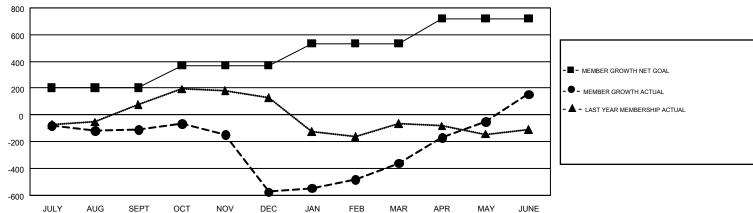

## GMT Constitutional Area 6-Afr, Group I

GMT: BASSEY EDEM

REPORT DOES NOT INCLUDE CLUBS IN UNDISTRICTED AREAS.

| Clubs                 |               |           |               | Members               |                           |                         |                                                    |  |
|-----------------------|---------------|-----------|---------------|-----------------------|---------------------------|-------------------------|----------------------------------------------------|--|
| RESULTS FOR 2017-2018 |               |           |               | RESULTS FOR 2017-2018 |                           |                         |                                                    |  |
| QUARTER               | NEW CLUB GOAL | NEW CLUBS | DROPPED CLUBS | QUARTER               | MEMBER GROWTH NET<br>GOAL | MEMBER GROWTH<br>ACTUAL | DROPPED<br>MEMBERS ACTUAL<br>(including transfers) |  |
| JULY/AUG/SEPT         | 6             | 1         | 8             | JULY/AUG/SEPT         | 205                       | 348                     | 346                                                |  |
| OCT/NOV/DEC           | 5             | 1         | 19            | OCT/NOV/DEC           | 165                       | 351                     | 795                                                |  |
| JAN/FEB/MAR           | 5             | 3         | 7             | JAN/FEB/MAR           | 165                       | 578                     | 293                                                |  |
| APR/MAY/JUNE          | 5             | 20        | 3             | APR/MAY/JUNE          | 185                       | 1,223                   | 609                                                |  |