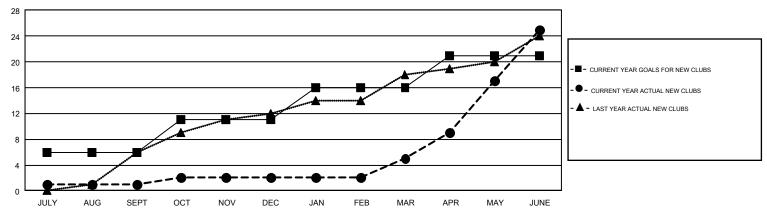

## GMT Constitutional Area 6-Afr, Group I

GMT: BASSEY EDEM

REPORT DOES NOT INCLUDE CLUBS IN UNDISTRICTED AREAS.

| Clubs                 |               |           |               | Members               |                           |                         |                                                    |  |
|-----------------------|---------------|-----------|---------------|-----------------------|---------------------------|-------------------------|----------------------------------------------------|--|
| RESULTS FOR 2017-2018 |               |           |               | RESULTS FOR 2017-2018 |                           |                         |                                                    |  |
| QUARTER               | NEW CLUB GOAL | NEW CLUBS | DROPPED CLUBS | QUARTER               | MEMBER GROWTH NET<br>GOAL | MEMBER GROWTH<br>ACTUAL | DROPPED<br>MEMBERS ACTUAL<br>(including transfers) |  |
| JULY/AUG/SEPT         | 6             | 1         | 8             | JULY/AUG/SEPT         | 205                       | 348                     | 346                                                |  |
| OCT/NOV/DEC           | 5             | 1         | 19            | OCT/NOV/DEC           | 165                       | 351                     | 795                                                |  |
| JAN/FEB/MAR           | 5             | 3         | 7             | JAN/FEB/MAR           | 165                       | 578                     | 293                                                |  |
| APR/MAY/JUNE          | 5             | 20        | 3             | APR/MAY/JUNE          | 185                       | 1,223                   | 609                                                |  |